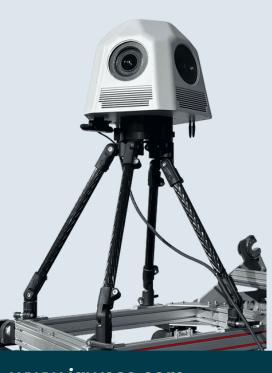

# JAWESO Panora

High-resolution panorama camera

#### Cameras

• Sensor Sony

• Shutter Global Shutter

Image processing (automatic)
 Exposure, Gain, white balance, gamma

Optics
 6 optimized lenses

• Recording rate 13 FPS

#### **Physical Characteristics**

• Weight camera 13,7 kg

• Dimensions Max. Diameter: 372 mm, height; 318 mm

• Weight rack 4,9 kg

Rack height Standard
 570mm; customizable from 50 to 1000 mm

www.jaweso.com