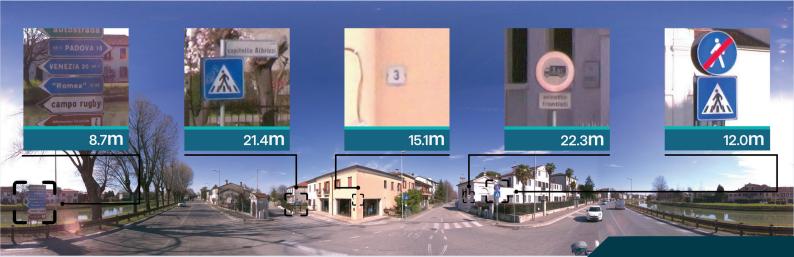

#### **IMAGE QUALITY**

Six 24 MPix cameras provide a 134 MPix panorama image. Small objects are visible in detail. The recording rate is up to 13 FPS.